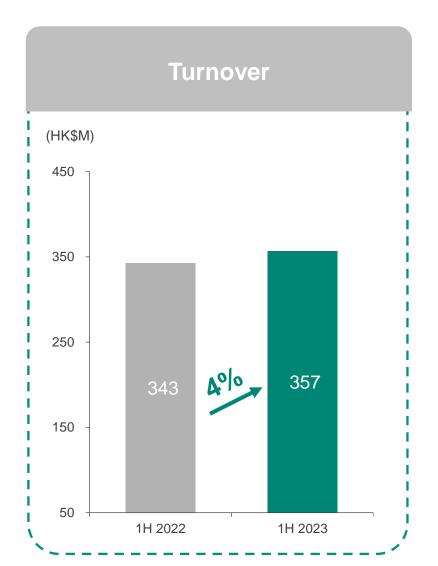

Group turnover**



## 23% CAGR EPS FY2017-22 (Reported)



FSE Lifestyle Services Limited

## **Higher Return to Shareholders**

Total dividend per share since IPO \$2.147, representing 78% of IPO price



FSE Lifestyle Services Limited

## 14% CAGR Turnover FY2017-22 (Reported)



## 24% CAGR Profit FY2017-22 (Reported)





FSE Lifestyle Services Limited

#### **Segment AOP\* – 1H 2023**

#### Non-E&M Segments contribute 66% AOP and growing



<sup>\*</sup> Based on Net Profit including government grants but excluding unallocated corporate expenses





#### **Property & Facility Management**







## Over 280 property and facility management contracts



Government Property Agency



**HKU Senior Staff Quarters** 



K11 Masterpiece





#### **Property & Facility Management**













(i) Cleaning - Waihong



## Over 290 cleaning service contracts





#### (i) Cleaning - Waihong







Shatin Racecourse





(ii) Technical Support & Maintenance - Far East/Turning



## Over 2,500 technical support and maintenance service contracts



Chinese YMCA Headquarter



Link



Venetian, Macao



**EMSD** 



#### (ii) Technical Support & Maintenance - Far East/Turning







**EMSD** 



**HKCEC** 





(iii) Security Guarding & Event Services – General Security/Perfect Event



## Over 600 security guarding, security systems and event services contracts



**MTR Properties** 



**New World Properties** 



Kai Tak Sports Park



**FSE** Related Projects



#### (iii) Security Guarding & Event Services – General Security/Perfect Event





**HKJC** Racecourses



**HKC