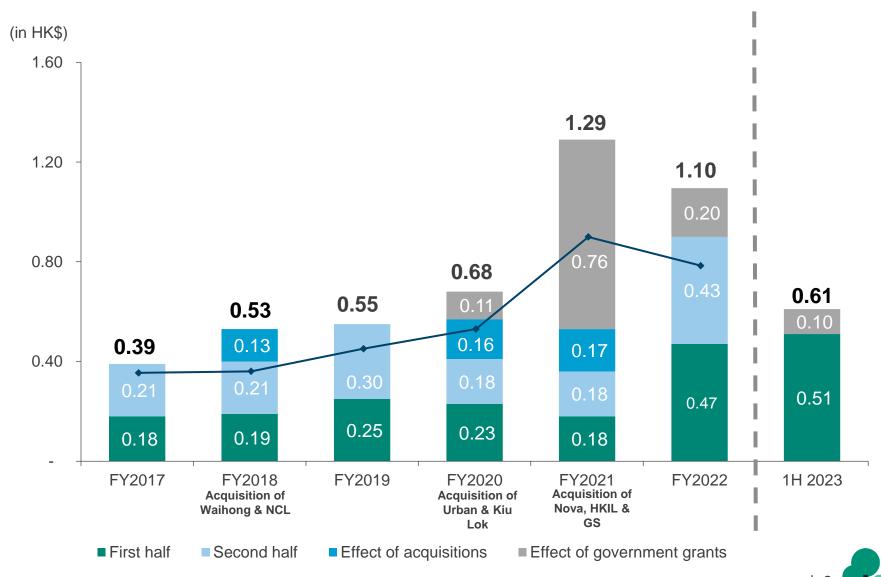

INTERIM RESULTS
6 Months to 31 December 2022

ANALYST PRESENTATION
Feb 2023

豐盛生活 生活豐盛



#### **Business Segments**



**FSE Lifestyle Services Limited** (Stock code: 331)

100% 100% 100%







Urban





International Property Management



#### **City Essential Services**



Waihong

General

Security

FSE

Environmental

Technologies



Far East



Perfect Event Services



Extensive Trading



Turning Technical



Nova



Island Landscape





**FSE Engineering** Majestic Engineering Young's Engineering

## **Reported Earnings**



Interim dividend per share \$0.245 and a dividend payout ratio 40%

## **Core Earnings**





#### **Group turnover**



## 23% CAGR EPS FY2017-22 (Reported)



FSE Lifestyle Services Limited

## **Higher Return to Shareholders**

Total dividend per share since IPO \$2.147, representing 78% of IPO price



FSE Lifestyle Services Limited

## 14% CAGR Turnover FY2017-22 (Reported)



## 24% CAGR Profit FY2017-22 (Reported)





FSE Lifestyle Services Limited

#### **Segment AOP\* – 1H 2023**

#### Non-E&M Segments contribute 66% AOP and growing



<sup>\*</sup> Based on Net Profit including government grants but excluding unallocated corporate expenses





#### **Property & Facility Management**







## Over 280 property and facility management contracts



Government Property Agency



**HKU Senior Staff Quarters** 



K11 Masterpiece





#### **Property & Facility Management**













(i) Cleaning - Waihong



## Over 290 cleaning servi