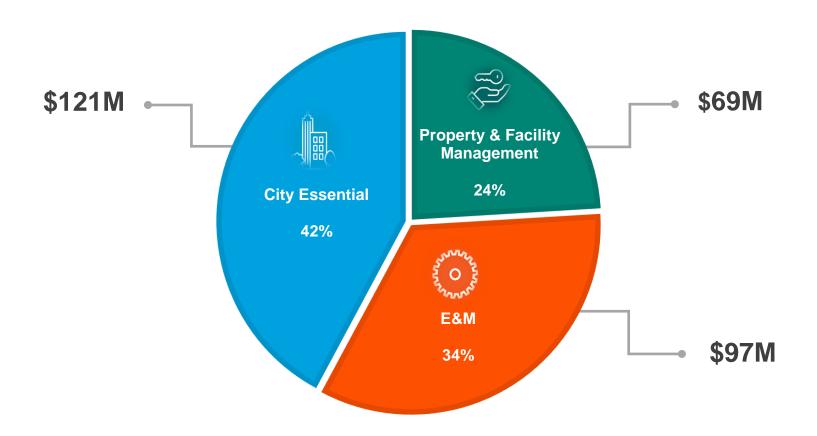

#### **Segment AOP\* – 1H 2023**

#### Non-E&M Segments contribute 66% AOP and growing

<sup>\*</sup> Based on Net Profit including government grants but excluding unallocated corporate expenses