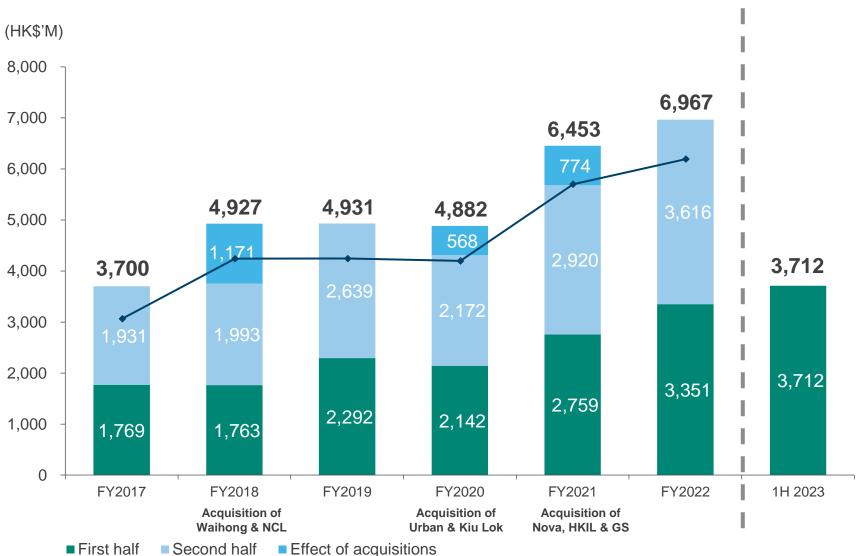

ifestyle Services Limited** (Stock code: 331)

100% 100% 100%







Urban





International Property Management



#### **City Essential Services**



Waihong

General

Security

FSE

Environmental

Technologies



Far East



Perfect Event Services



Extensive Trading



Turning Technical



Nova



Island Landscape





**FSE Engineering** Majestic Engineering Young's Engineering

## **Reported Earnings**



Interim dividend per share \$0.245 and a dividend payout ratio 40%

## **Core Earnings**





#### **Group turnover**



## 23% CAGR EPS FY2017-22 (Reported)



FSE Lifestyle Services Limited

## **Higher Return to Shareholders**

Total dividend per share since IPO \$2.147, representing 78% of IPO price



FSE Lifestyle Services Limited

## 14% CAGR Turnover FY2017-22 (Reported)



## 24% CAGR Profit FY2017-22 (Reported)





FSE Lifestyle Services Limited

#### **Segment AOP\* – 1H 2023**

#### Non-E&M Segments contribute 66% AOP and growing



<sup>\*</sup> Based on Net Profit including government grants but excluding unallocated corporate expenses





#### **Property & Facility Management**







## Over 280 property and facility management contracts



Government Property Agency



**HKU Senior Staff Quarters** 



K11 Masterpiece





#### **Property & Facility Management**













(i) Cleaning - Waihong



## Over 290 cleaning service contracts





#### (i) Cleaning - Waihong







Shatin Racecourse





(ii) Technical Support & Maintenance - Far East/Turning



## Over 2,500 technical support and maintenance service contracts



Chinese YMCA Headqua