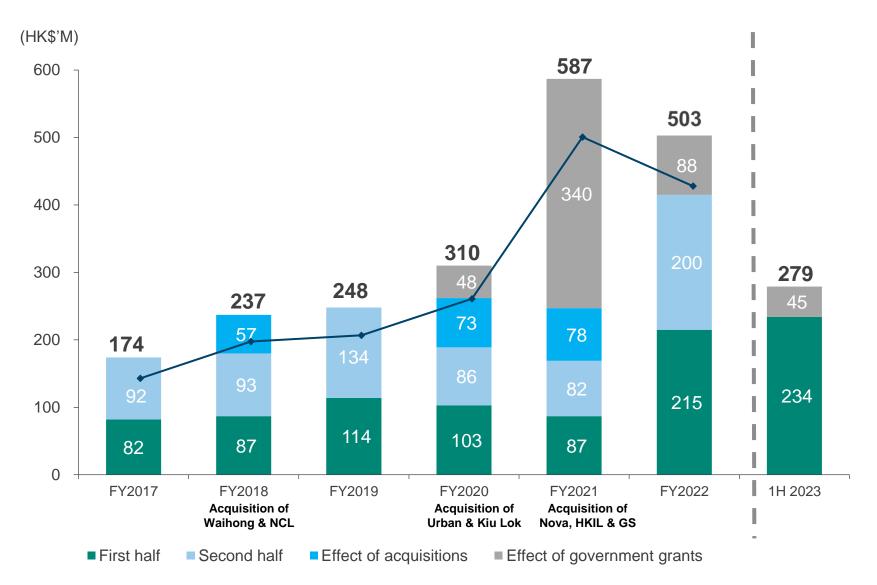

## **Core Earnings**

## 24% CAGR Profit FY2017-22 (Reported)

FSE Lifestyle Services Limited