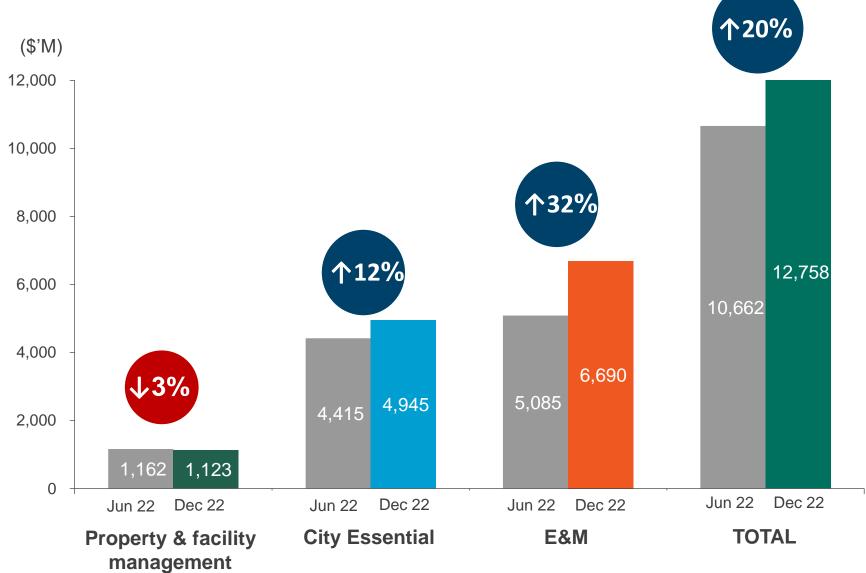

#### **Segment AOP\* – 1H 2023**

#### Non-E&M Segments contribute 66% AOP and growing

<sup>\*</sup> Based on Net Profit including government grants but excluding unallocated corporate expenses