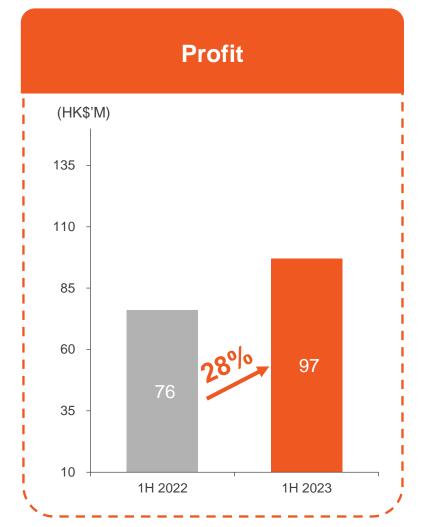

## **Reported Earnings**

Interim dividend per share \$0.245 and a dividend payout ratio 40%