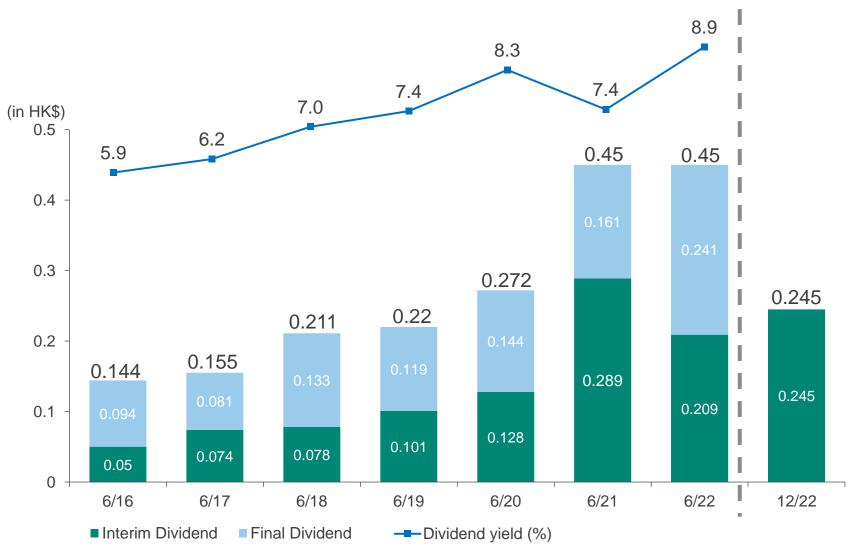

## **Reported Earnings**

Interim dividend per share \$0.245 and a dividend payout ratio 40%

## **Higher Return to Shareholders**

Total dividend per share since IPO \$2.147, representing 78% of IPO price

FSE Lifestyle Services Limited