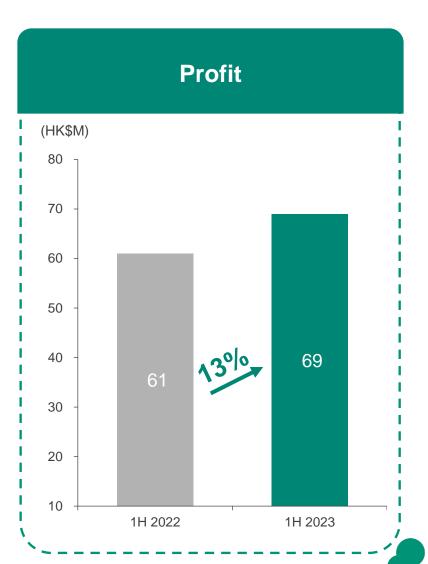

## **Core Earnings**

## 24% CAGR Profit FY2017-22 (Reported)

FSE Lifestyle Services Limited