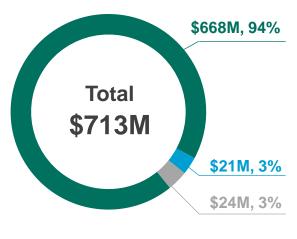

#### **Segment AOP\* – 1H 2023**

#### Non-E&M Segments contribute 66% AOP and growing

<sup>\*</sup> Based on Net Profit including government grants but excluding unallocated corporate expenses