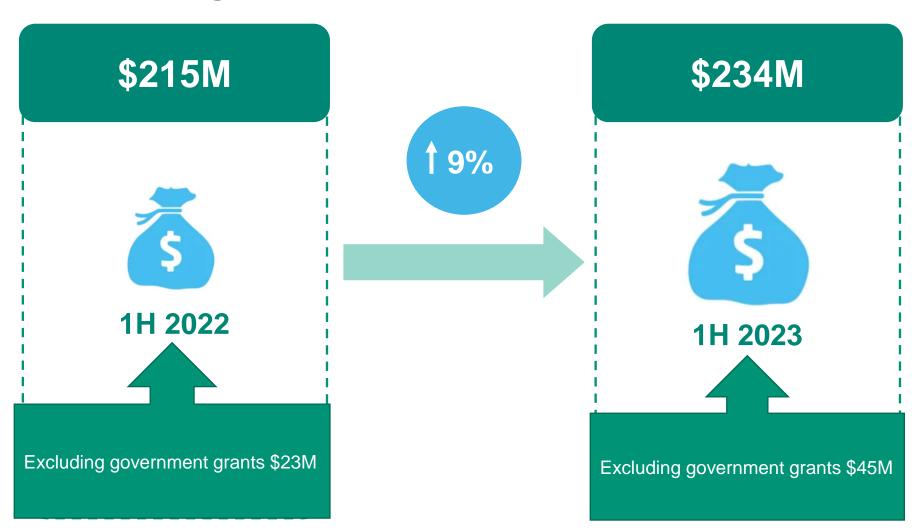

## **Reported Earnings**

Interim dividend per share \$0.245 and a dividend payout ratio 40%