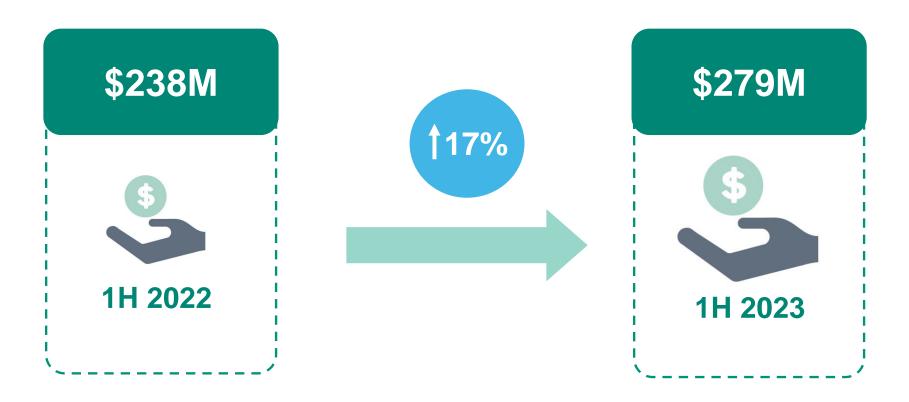

INTERIM RESULTS
6 Months to 31 December 2022

ANALYST PRESENTATION
Feb 2023

豐盛生活 生活豐盛



#### **Business Segments**



**FSE Lifestyle Services Limited** (Stock code: 331)

100% 100% 100%







Urban





International Property Management



#### **City Essential Services**



Waihong

General

Security

FSE

Environmental

Technologies



Far East



Perfect Event Services



Extensive Trading



Turning Technical



Nova



Island Landscape





**FSE Engineering** Majestic Engineering Young's Engineering

## **Reported Earnings**



Interim dividend per share \$0.245 and a dividend payout ratio 40%

## **Core Earnings**





#### **Group turnover**



## 23% CAGR EPS FY2017-22 (Reported)



FSE Lifestyle Services Limited

## **Higher Return to Shareholders**

Total dividend per share since IPO \$2.147, representing 78% of IPO price



FSE Lifestyle Services Limited

## 14% CAGR Turnover FY2017-22 (Reported)



## 24% CAGR Profit FY2017-22 (Reported)





FSE Lifestyle Services Limited

#### **Segment AOP\* – 1H 2023**

#### Non-E&M Segments contribute 66% AOP and growing



<sup>\*</sup> Based on Net Profit including government grants but excluding unallocated corporate expenses





#### **Property & Facility Management**







## Over 280 property and facility management contracts



Government Property Agency