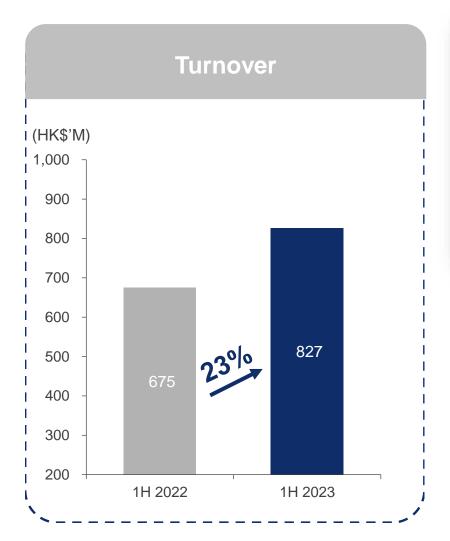

urn to Shareholders**

Total dividend per share since IPO \$2.147, representing 78% of IPO price



FSE Lifestyle Services Limited

## 14% CAGR Turnover FY2017-22 (Reported)



## 24% CAGR Profit FY2017-22 (Reported)





FSE Lifestyle Services Limited

#### **Segment AOP\* – 1H 2023**

#### Non-E&M Segments contribute 66% AOP and growing



<sup>\*</sup> Based on Net Profit including government grants but excluding unallocated corporate expenses





#### **Property & Facility Management**







## Over 280 property and facility management contracts



Government Property Agency



**HKU Senior Staff Quarters** 



K11 Masterpiece





#### **Property & Facility Management**













(i) Cleaning - Waihong



## Over 290 cleaning service contracts





#### (i) Cleaning - Waihong







Shatin Racecourse





(ii) Technical Support & Maintenance - Far East/Turning



## Over 2,500 technical support and maintenance service contracts



Chinese YMCA Headquarter



Link



Venetian, Macao



**EMSD** 



#### (ii) Technical Support & Maintenance - Far East/Turning







**EMSD** 



**HKCEC** 





(iii) Security Guarding & Event Services – General Security/Perfect Event



## Over 600 security guarding, security systems and event services contracts



**MTR Properties** 



**New World Properties** 



Kai Tak Sports Park



**FSE** Related Projects



#### (iii) Security Guarding & Event Services – General Security/Perfect Event





**HKJC** Racecourses



**HKCEC** 



AsiaWorld-Expo



**Music Concerts** 



Legislative Council Elections



**Event Organisers**