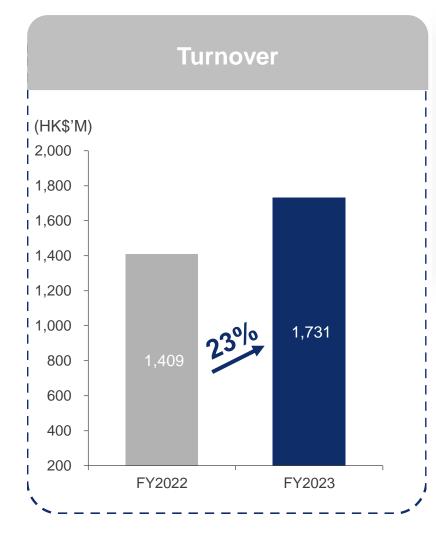

nover FY2017-23 (Reported)





## 20% CAGR Profit FY2017-23 (Reported)





## Segment AOP\* – FY2023 Non-E&M Recurring Businesses remain solid, contribute 66% AOP and growing



\* Based on Net Profit including government grants but excluding unallocated corporate expenses





## **Property & Facility Management**

Property & Facility Management – Urban Property Management – IPM Property Management and Sales & Leasing – Kiu Lok



# **Over 300** property and facility management contracts







## **Property & Facility Management**



Property & Facility Management – Urban **Property Management – IPM Property Management and Sales & Leasing – Kiu Lok** 





(i) Cleaning & Pest Control - Waihong



# **Over 310** cleaning service contracts







(i) Cleaning & Pest Control - Waihong











(ii) Technical Support & Maintenance - Far East/Turning



# over 2,500 technical support and maintenance service contracts







(ii) Technical Support & Maintenance - Far East/Turning









HKCEC

18



(iii) Security Guarding & Event Services – General Security/Perfect Event



# over 600 security guarding, systems & technologies and event services contracts







(iii) Security Guarding & Event Services – General Security/Perfect Event









**Event Organisers** 



## **City Essential Services**

(iii) Security Guarding & Event Services – General Security/Perfect Event













(iv) Insurance Solutions - NOVA



# Over 3,700 insurance solutions contracts







(iv) Insurance Solutions - NOVA





District Court at Caroline Hill Road



23



(v) Environmental Solu