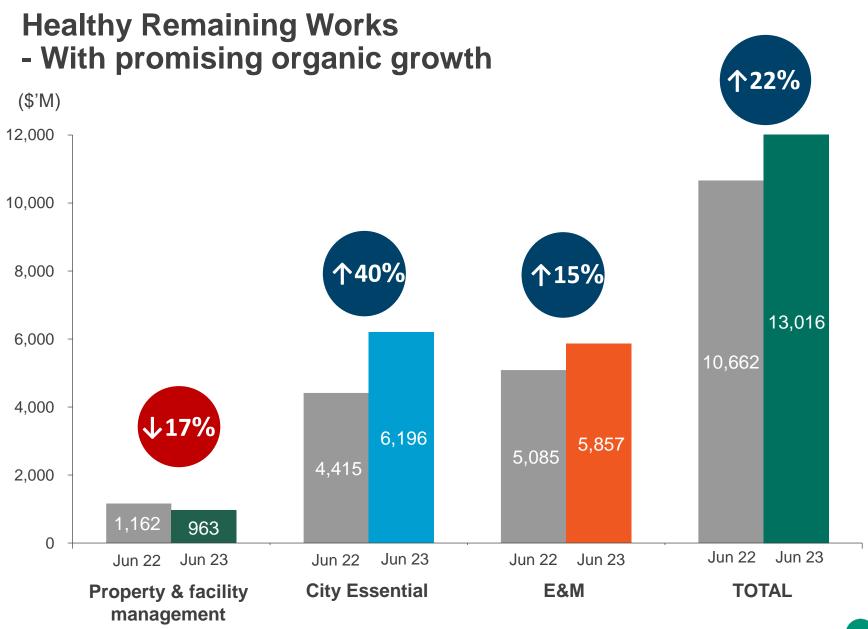

## Segment AOP\* – FY2023 Non-E&M Recurring Businesses remain solid, contribute 66% AOP and growing

\* Based on Net Profit including government grants but excluding unallocated corporate expenses