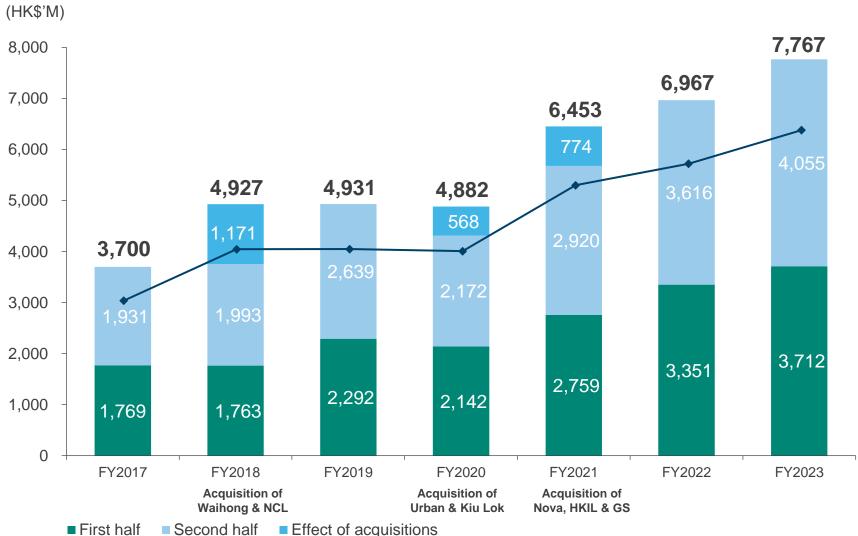

No.2 non-residential by area, Rank No.1 car park by units
- Note 2 : Largest local insurance broker in Hong Kong
- Note 3: Including technical support, maintenance services and environmental solutions (excluding landscaping services)

Source : Frost & Sullivan September 2023



# **Reported Earnings**



Total dividend per share \$0.458\* and a dividend payout ratio 40%

- \* Final : \$0.213 per share
  - Interim : \$0.245 per share



## **Core Earnings**





## **Group turnover**





# 20% CAGR EPS FY2017-23 (Reported)



# **Higher Return to Shareholders**

Total dividend per share since IPO \$2.36, representing 86% of IPO price



FSE Lifestyle outperformed HSI (Hang Seng Index) and HSPSMI (Hang Seng Property Service and Management Index)



# 13% CAGR Turnover FY2017-23 (Reported)





## 20% CAGR Profit FY2017-23 (Reported)





## Segment AOP\* – FY2023 Non-E&M Recurring Businesses remain solid, contribute 66% AOP and growing



\* Based on Net Profit including government grants but excluding unallocated corporate expenses





## **Property & Facility Management**

Property & Facility Management – Urban Property Management – IPM Property Management and Sales & Leasing – Kiu Lok



# **Over 300** property and facility management contracts







## **Property & Facility Management**



Property & Facility Management – Urban **Property Management – IPM Property Management and Sales & Leasing – Kiu Lok** 





(i) Cleaning & Pest Control - Waihong



# **Over 310** cleaning service contracts







(i) Cleaning & Pest Control - Waihong











(ii) Technical Suppo