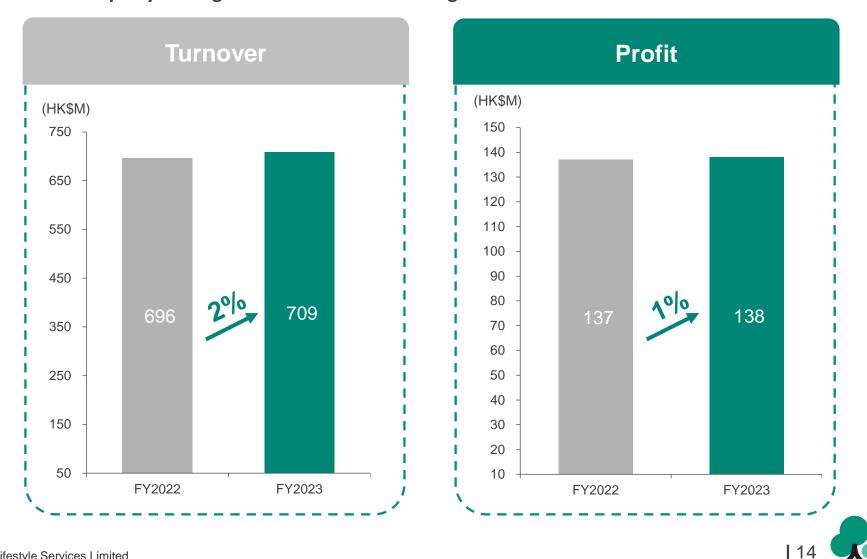

rice



FSE Lifestyle outperformed HSI (Hang Seng Index) and HSPSMI (Hang Seng Property Service and Management Index)



# 13% CAGR Turnover FY2017-23 (Reported)





## 20% CAGR Profit FY2017-23 (Reported)





## Segment AOP\* – FY2023 Non-E&M Recurring Businesses remain solid, contribute 66% AOP and growing



\* Based on Net Profit including government grants but excluding unallocated corporate expenses





## **Property & Facility Management**

Property & Facility Management – Urban Property Management – IPM Property Management and Sales & Leasing – Kiu Lok



# **Over 300** property and facility management contracts







## **Property & Facility Management**



Property & Facility Management – Urban **Property Management – IPM Property Management and Sales & Leasing – Kiu Lok** 





(i) Cleaning & Pest Control - Waihong



# **Over 310** cleaning service contracts







(i) Cleaning & Pest Control - Waihong











(ii) Technical Support & Maintenance - Far East/Turning



# over 2,500 technical support and maintenance service contracts







(ii) Technical Support & Maintenance - Far East/Turning









HKCEC

18



(iii) Security Guarding & Event Services – General Security/Perfect Event



# over 600 security guarding, systems & technologies and event services contracts







(iii) Security Guarding & Event Services – General Security/Perfect Event









**Event Organisers** 



## **City Essential Services**

(iii) Security Guarding & Event Services – General Security/Perfect Event













(iv) Insurance Solutions - NOVA



# Over 3,700 insuran