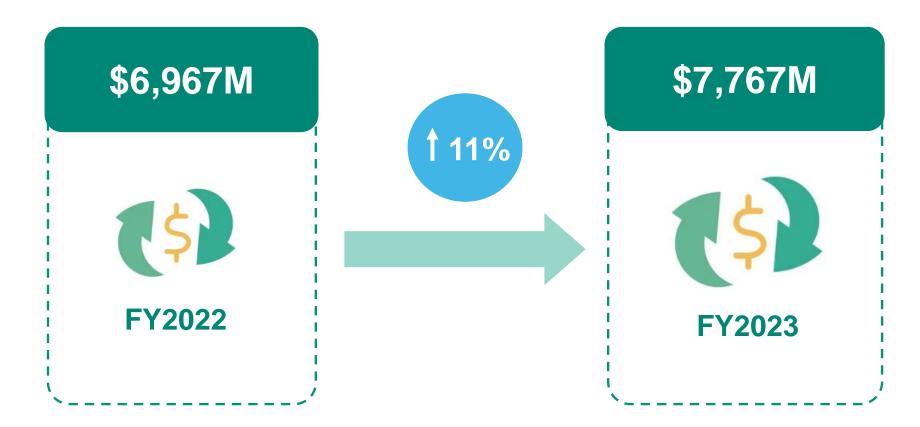

|
| Security Guarding             | •       |
| Insurance Brokerage (Note 2)  | ×       |
| E&M                           |         |
| E&M (Note 3)                  | <b></b> |

- Note 1 : Ranking among independent players excluding developer's management companies: Rank No.1 residential by units, Rank No.2 non-residential by area, Rank No.1 car park by units
- Note 2 : Largest local insurance broker in Hong Kong
- Note 3: Including technical support, maintenance services and environmental solutions (excluding landscaping services)

Source : Frost & Sullivan September 2023



# **Reported Earnings**



Total dividend per share \$0.458\* and a dividend payout ratio 40%

- \* Final : \$0.213 per share
  - Interim : \$0.245 per share



## **Core Earnings**





## **Group turnover**





# 20% CAGR EPS FY2017-23 (Reported)



# **Higher Return to Shareholders**

Total dividend per share since IPO \$2.36, representing 86% of IPO price



FSE Lifestyle outperformed HSI (Hang Seng Index) and HSPSMI (Hang Seng Property Service and Management Index)



# 13% CAGR Turnover FY2017-23 (Reported)





## 20% CAGR Profit FY2017-23 (Reported)





## Segment AOP\* – FY2023 Non-E&M Recurring Businesses remain solid, contribute 66% AOP and growing



\* Based on Net Profit including government grants but excluding unallocated corporate expenses





## **Property & Facility Management**

Property & Facility Management – Urban Property Management – IPM Property Management and Sales & Leasing – Kiu Lok



# **Over 300** property and facility management contracts







## **Property