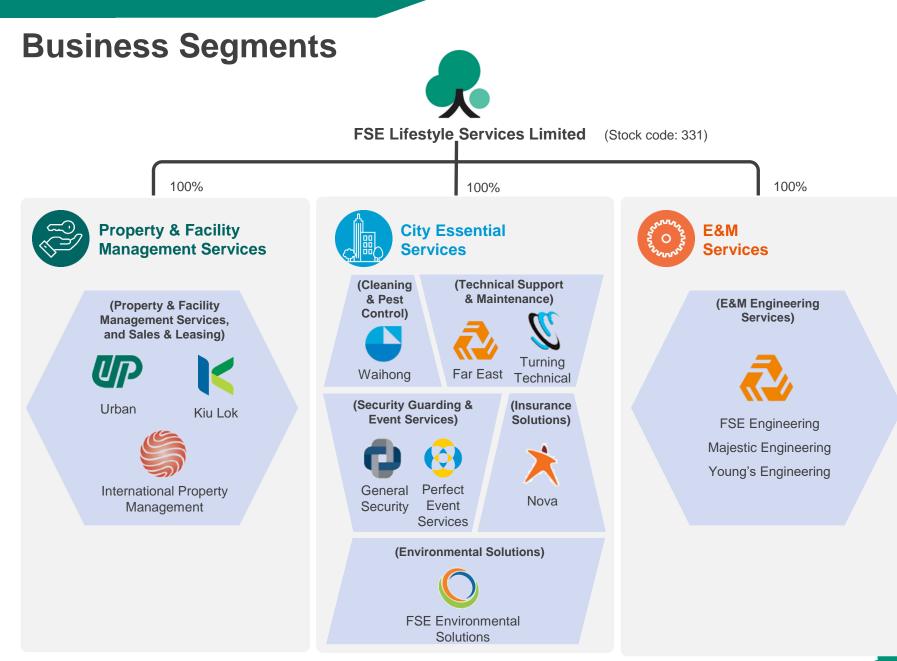

# **Established Market Position**

| Property & Facility Managemer | nt      |
|-------------------------------|---------|
| Property Management (Note 1)  | UP < 🏐  |
| City Essential                |         |
| Environmental Hygiene         |         |
| Security Guarding             | •       |
| Insurance Brokerage (Note 2)  | ×       |
| E&M                           |         |
| E&M (Note 3)                  | <b></b> |

- Note 1 : Ranking among independent players excluding developer's management companies: Rank No.1 residential by units, Rank No.2 non-residential by area, Rank No.1 car park by units
- Note 2 : Largest local insurance broker in Hong Kong
- Note 3: Including technical support, maintenance services and environmental solutions (excluding landscaping services)

Source : Frost & Sullivan September 2023