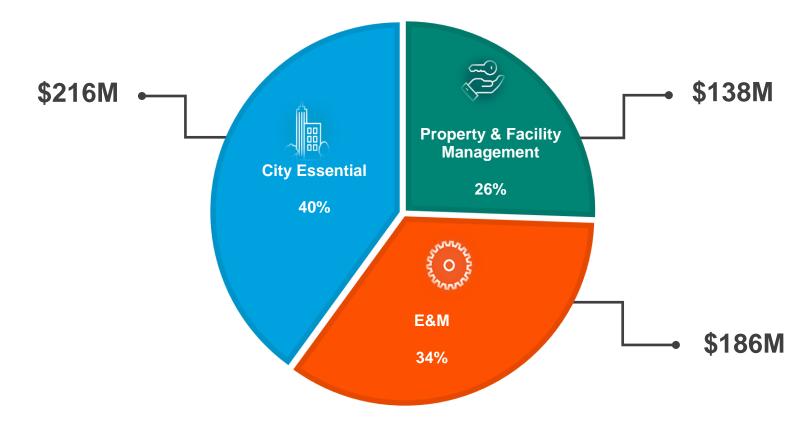

## Segment AOP\* – FY2023 Non-E&M Recurring Businesses remain solid, contribute 66% AOP and growing

\* Based on Net Profit including government grants but excluding unallocated corporate expenses