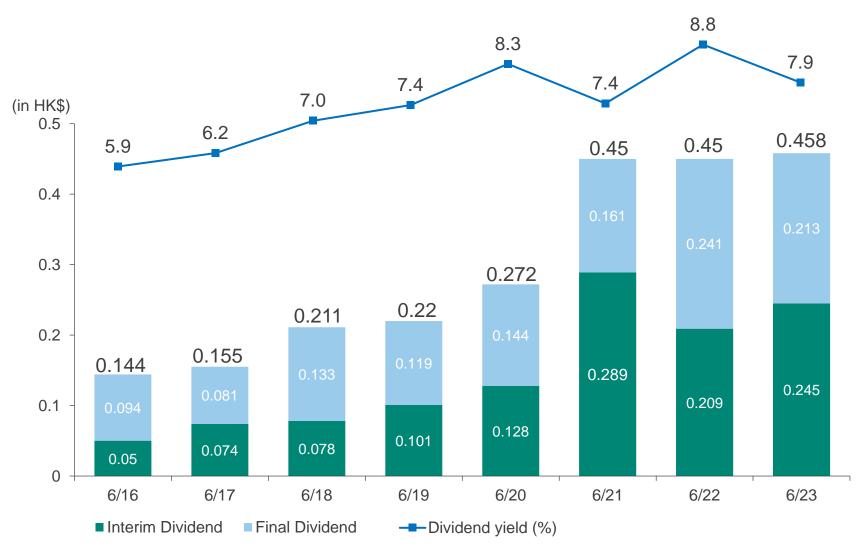

# **Reported Earnings**

Total dividend per share \$0.458\* and a dividend payout ratio 40%

- \* Final : \$0.213 per share
  - Interim : \$0.245 per share

# **Higher Return to Shareholders**

Total dividend per share since IPO \$2.36, representing 86% of IPO price

FSE Lifestyle outperformed HSI (Hang Seng Index) and HSPSMI (Hang Seng Property Service and Management Index)