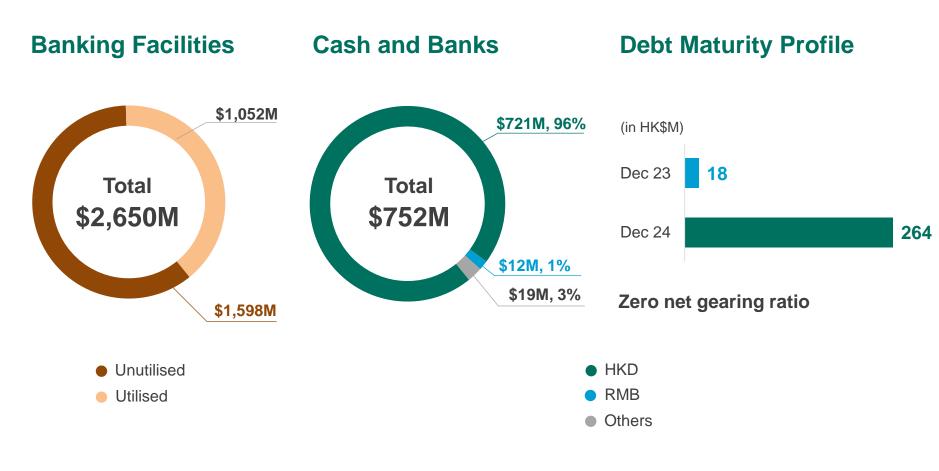

## Strong Capital Structure - With financial flexibility and funding certainty

As at 30 June 2023