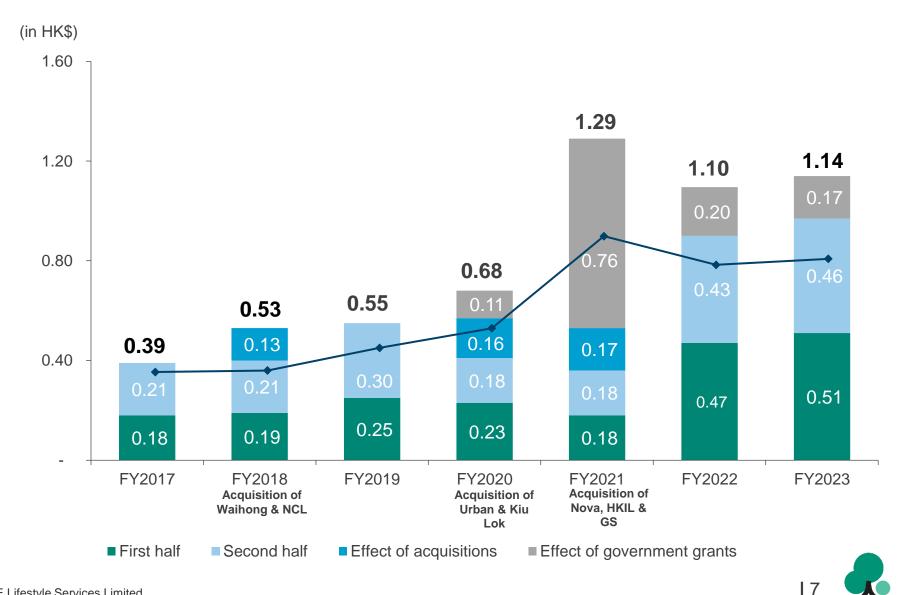

•       |
| Insurance Brokerage (Note 2)  | ×       |
| E&M                           |         |
| E&M (Note 3)                  | <b></b> |

- Note 1 : Ranking among independent players excluding developer's management companies: Rank No.1 residential by units, Rank No.2 non-residential by area, Rank No.1 car park by units
- Note 2 : Largest local insurance broker in Hong Kong
- Note 3: Including technical support, maintenance services and environmental solutions (excluding landscaping services)

Source : Frost & Sullivan September 2023



# **Reported Earnings**



Total dividend per share \$0.458\* and a dividend payout ratio 40%

- \* Final : \$0.213 per share
  - Interim : \$0.245 per share



## **Core Earnings**





## **Group turnover**





# 20% CAGR EPS FY2017-23 (Reported)



# **Higher Return to Shareholders**

Total dividend per share since IPO \$2.36, representing 86% of IPO price



FSE Lifestyle outperformed HSI (Hang Seng Index) and HSPSMI (Hang Seng Property Service and Management Index)



# 13% CAGR Turnover FY2017-23 (Reported)





## 20% CAGR Profit FY2017-23 (Reported)





## Segment AOP\* – FY2023 Non-E&M Recurring Businesses remain solid, contribute 66% AOP and growing



\* Based on Net Profit including government grants but excluding unallocated corporate expenses





## **Property & Facility Management**

Property & Facility Management – Urban Property Management – IPM Property Management and Sales & Leasing – Kiu Lok



# **Over 300** property and facility management contracts







## **Property & Facility Management**



Property & Fac