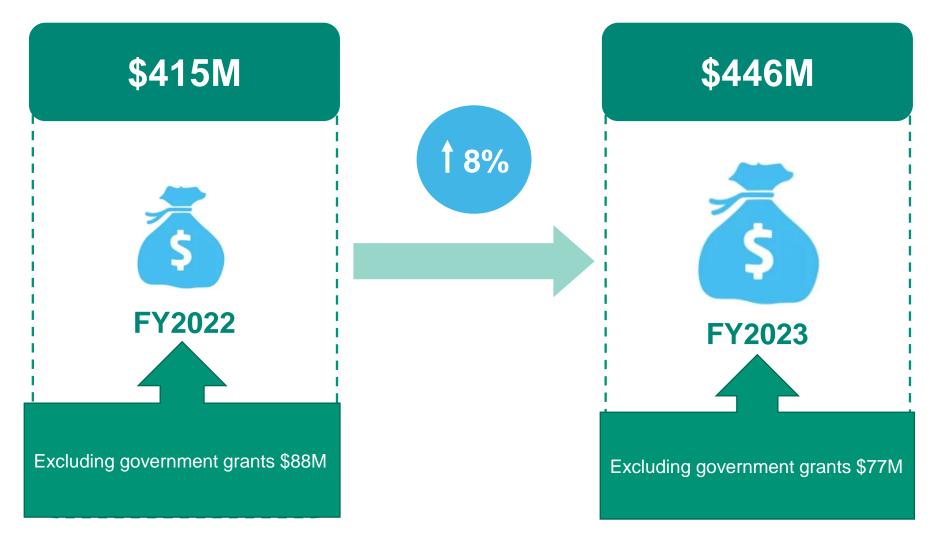

mental Hygiene         |         |
| Security Guarding             | •       |
| Insurance Brokerage (Note 2)  | ×       |
| E&M                           |         |
| E&M (Note 3)                  | <b></b> |

- Note 1 : Ranking among independent players excluding developer's management companies: Rank No.1 residential by units, Rank No.2 non-residential by area, Rank No.1 car park by units
- Note 2 : Largest local insurance broker in Hong Kong
- Note 3: Including technical support, maintenance services and environmental solutions (excluding landscaping services)

Source : Frost & Sullivan September 2023



# **Reported Earnings**



Total dividend per share \$0.458\* and a dividend payout ratio 40%

- \* Final : \$0.213 per share
  - Interim : \$0.245 per share



## **Core Earnings**





## **Group turnover**





# 20% CAGR EPS FY2017-23 (Reported)



# **Higher Return to Shareholders**

Total dividend per share since IPO \$2.36, representing 86% of IPO price



FSE Lifestyle outperformed HSI (Hang Seng Index) and HSPSMI (Hang Seng Property Service and Management Index)



# 13% CAGR Turnover FY2017-23 (Reported)





## 20% CAGR Profit FY2017-23 (Reported)





## Segment AOP\* – FY2023 Non-E&M Recurring Businesses remain solid, contribute 66% AOP and growing



\* Based on Net Profit including government grants but excluding unallocated corporate expenses





## **Property & Facility Management**

Property & Facility Management – Urban Property Management – IPM Property Management and Sales & Leasing – Kiu Lok



# **Over 300** property and facility management cont