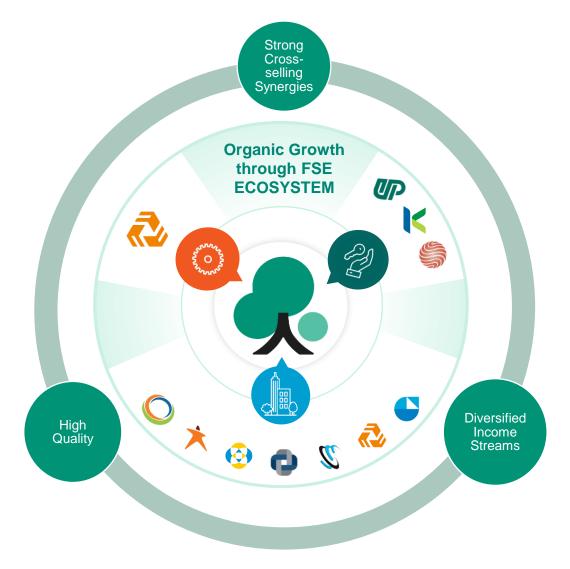

## FSE Ecosystem (Multi Service Lines) - With strong cross-selling to drive growth