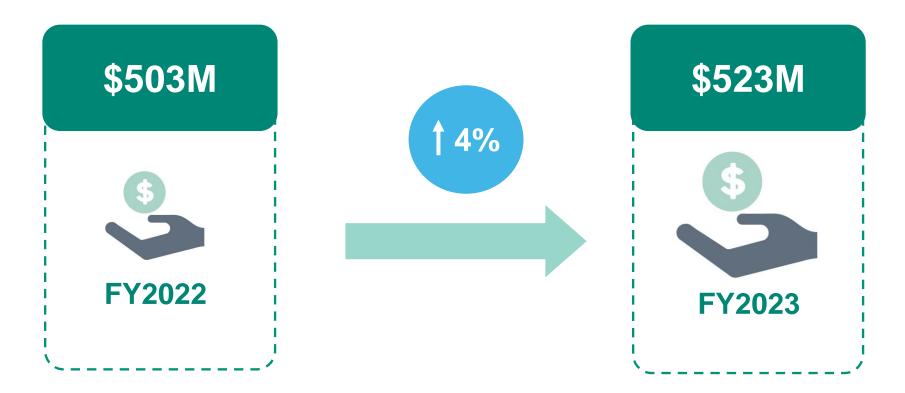

emer | nt      |
|-------------------------------|---------|
| Property Management (Note 1)  | UP < 🏐  |
| City Essential                |         |
| Environmental Hygiene         |         |
| Security Guarding             | •       |
| Insurance Brokerage (Note 2)  | ×       |
| E&M                           |         |
| E&M (Note 3)                  | <b></b> |

- Note 1 : Ranking among independent players excluding developer's management companies: Rank No.1 residential by units, Rank No.2 non-residential by area, Rank No.1 car park by units
- Note 2 : Largest local insurance broker in Hong Kong
- Note 3: Including technical support, maintenance services and environmental solutions (excluding landscaping services)

Source : Frost & Sullivan September 2023



# **Reported Earnings**



Total dividend per share \$0.458\* and a dividend payout ratio 40%

- \* Final : \$0.213 per share
  - Interim : \$0.245 per share



## **Core Earnings**





## **Group turnover**





# 20% CAGR EPS FY2017-23 (Reported)



# **Higher Return to Shareholders**

Total dividend per share since IPO \$2.36, representing 86% of IPO price



FSE Lifestyle outperformed HSI (Hang Seng Index) and HSPSMI (Hang Seng Property Service and Management Index)



# 13% CAGR Turnover FY2017-23 (Reported)





## 20% CAGR Profit FY2017-23 (Reported)





## Segment AOP\* – FY2023 Non-E&M Recurring Businesses remain solid, contribute 66% AOP and growing



\* Based on Net Profit including government grants but excluding unallocated corporate expenses





## **Property & Facility Management**

Property & F