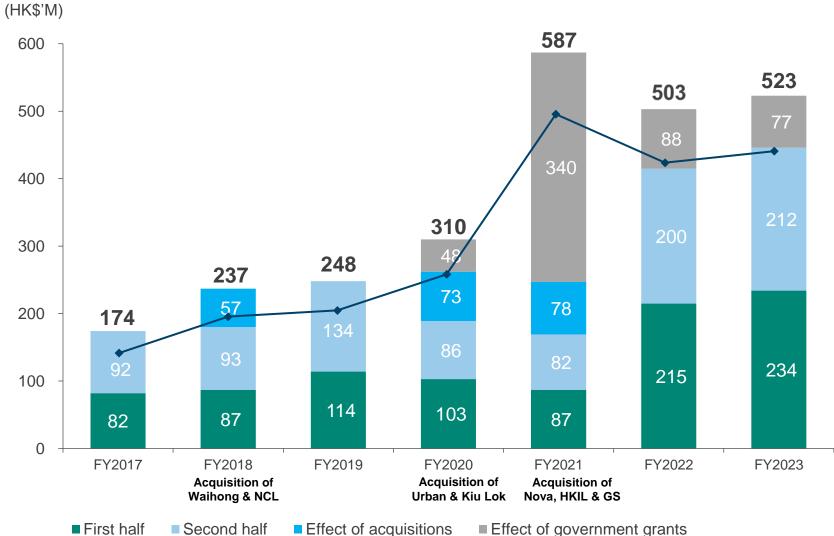

ark by units
- Note 2 : Largest local insurance broker in Hong Kong
- Note 3: Including technical support, maintenance services and environmental solutions (excluding landscaping services)

Source : Frost & Sullivan September 2023



# **Reported Earnings**



Total dividend per share \$0.458\* and a dividend payout ratio 40%

- \* Final : \$0.213 per share
  - Interim : \$0.245 per share



## **Core Earnings**





## **Group turnover**





# 20% CAGR EPS FY2017-23 (Reported)



# **Higher Return to Shareholders**

Total dividend per share since IPO \$2.36, representing 86% of IPO price



FSE Lifestyle outperformed HSI (Hang Seng Index) and HSPSMI (Hang Seng Property Service and Management Index)



# 13% CAGR Turnover FY2017-23 (Reported)





## 20% CAGR Profit FY2017-23 (Reported)





## Segment AOP\* – FY2023 Non-E&M Recurring Businesses remain solid, contribute 66% AOP and growing



\* Based on Net Profit including government grants but excluding unallocated corporate expenses





## **Property & Facility Management**

Property & Facility Management – Urban Property Management – IPM Property Management and Sales & Leasing – Kiu Lok



# **Over 300** property and facility management contracts







## **Property & Facility Management**



Property & Facility Management – Urban **Property Management – IPM Property Management and Sales & Leasing – Kiu Lok** 





(i) Cleaning & Pest Control - Waihong



# **Over 310** cleaning service contracts







(i) Cleaning & Pest Control - Waihong











(ii) Technical Support & Maintenance - Far East/Turning



# over