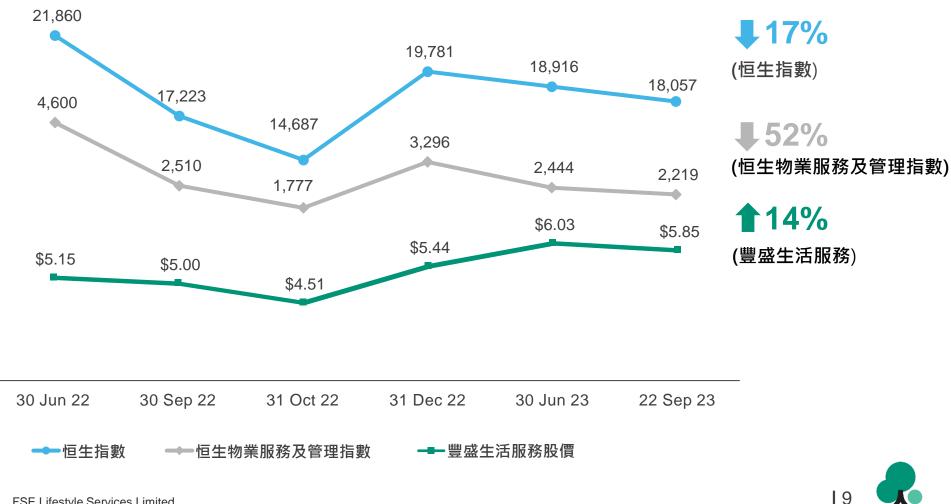

# **Higher Return to Shareholders**

Total dividend per share since IPO \$2.36, representing 86% of IPO price

FSE Lifestyle outperformed HSI (Hang Seng Index) and HSPSMI (Hang Seng Property Service and Management Index)